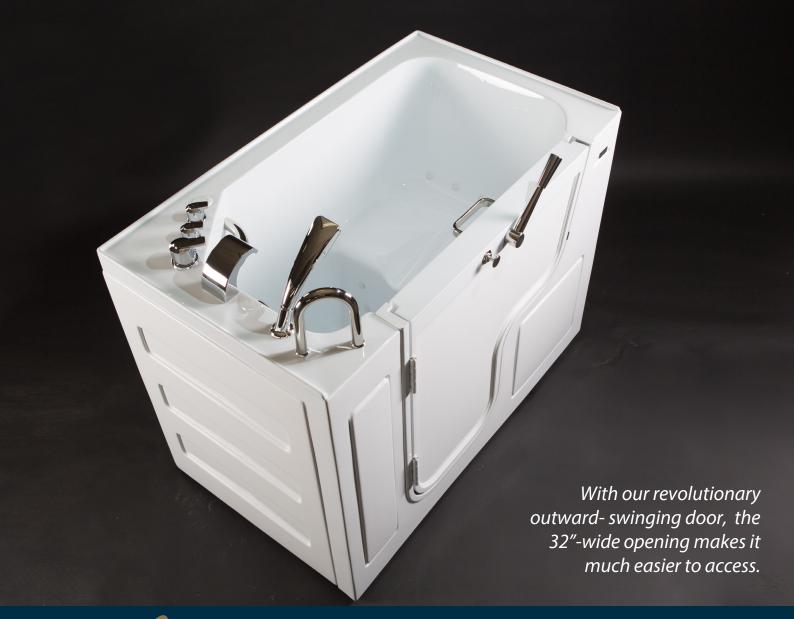

# THE PANAMA

# Outward-swinging door for easy access!

## THE PANAMA WALK-IN TUB

#### **FEATURES**

- High-flow tap (4 minutes to fill)
- Hand-held shower wand  $\overline{\mathsf{V}}$
- 2" quick drain (90 seconds to empty)  $\sqrt{}$
- Easy reach drain controls with failsafe chain
- $\sqrt{}$ Three grab bars
- $\checkmark$ White acrylic
- Slip-resistant textured floor  $\checkmark$
- $\overline{\mathsf{V}}$ 17"ADA-compliant seat
- $\sqrt{}$ Fully certified product

### **DIMENSIONS**

51"L x 29" W x 37"H