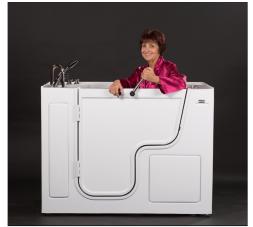

#### **FEATURES**

- High-flow tap (4 minutes to fill)
- Hand-held shower wand  $\overline{\mathsf{V}}$
- 2" quick drain (90 seconds to empty)  $\sqrt{}$
- Easy reach drain controls with failsafe chain
- $\sqrt{}$ Three grab bars
- $\checkmark$ White acrylic
- Slip-resistant textured floor  $\checkmark$
- $\overline{\mathsf{V}}$ 17"ADA-compliant seat
- $\sqrt{}$ Fully certified product