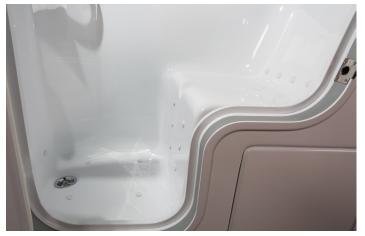

#### **FEATURES**

- High-flow tap (4 minutes to fill)
- Hand-held shower wand  $\overline{\mathsf{V}}$
- 2" quick drain (90 seconds to empty)  $\sqrt{}$
- Easy reach drain controls with failsafe chain
- $\sqrt{}$ Three grab bars
- $\checkmark$ White acrylic
- Slip-resistant textured floor  $\checkmark$
- $\overline{\mathsf{V}}$ 17"ADA-compliant seat
- $\sqrt{}$ Fully certified product