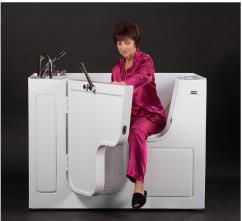

## THE PANAMA WALK-IN TUB

#### **FEATURES**

- High-flow tap (4 minutes to fill)
- Hand-held shower wand  $\overline{\mathsf{V}}$
- 2" quick drain (90 seconds to empty)  $\sqrt{}$
- Easy reach drain controls with failsafe chain
- $\sqrt{}$ Three grab bars
- $\checkmark$ White acrylic
- Slip-resistant textured floor  $\checkmark$
- $\overline{\mathsf{V}}$ 17"ADA-compliant seat
- $\sqrt{}$ Fully certified product