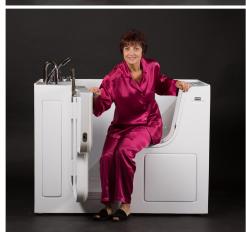

## THE PANAMA WALK-IN TUB

#### **FEATURES**

- High-flow tap (4 minutes to fill)
- Hand-held shower wand  $\overline{\mathsf{V}}$
- 2" quick drain (90 seconds to empty)  $\sqrt{}$
- Easy reach drain controls with failsafe chain
- $\sqrt{}$ Three grab bars
- $\checkmark$ White acrylic
- Slip-resistant textured floor  $\checkmark$
- $\overline{\mathsf{V}}$ 17"ADA-compliant seat
- $\sqrt{}$ Fully certified product