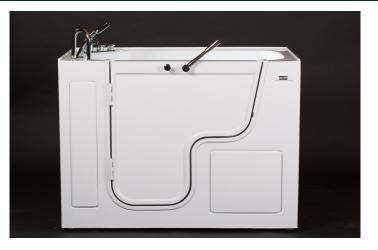

#### **FEATURES**

- High-flow tap (4 minutes to fill)
- Hand-held shower wand  $\overline{\mathsf{V}}$
- 2" quick drain (90 seconds to empty)  $\sqrt{}$
- Easy reach drain controls with failsafe chain
- $\sqrt{}$ Three grab bars
- $\checkmark$ White acrylic
- Slip-resistant textured floor  $\checkmark$
- $\overline{\mathsf{V}}$ 17"ADA-compliant seat
- $\sqrt{}$ Fully certified product

### **DIMENSIONS**

51"L x 29" W x 37"H