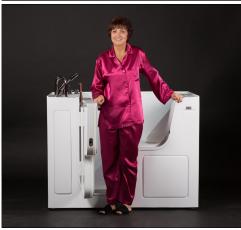

# THE PANAMA





# Outward-swinging door for easy access!





## THE PANAMA WALK-IN TUB











#### **FEATURES**

- High-flow tap (4 minutes to fill)
- Hand-held shower wand  $\overline{\mathsf{V}}$
- 2" quick drain (90 seconds to empty)  $\sqrt{}$
- Easy reach drain controls with failsafe chain
- $\sqrt{}$ Three grab bars
- $\checkmark$ White acrylic
- Slip-resistant textured floor  $\checkmark$
- $\overline{\mathsf{V}}$ 17"ADA-compliant seat
- $\sqrt{}$ Fully certified product

### **DIMENSIONS**

51"L x 29" W x 37"H

#### **PERSONALIZE**

### \*Add the options you want.

- Right hand / left hand orientation
- Warm air massage jets
- Heated water jets
- Ozonator water jet sanitation system
- Pure bubbles
- Heated seat back
- Aromatherapy
- Chromatherapy
- Silicone pillow
- End panel
- L-shaped extension panel
- Silicone seat cushion