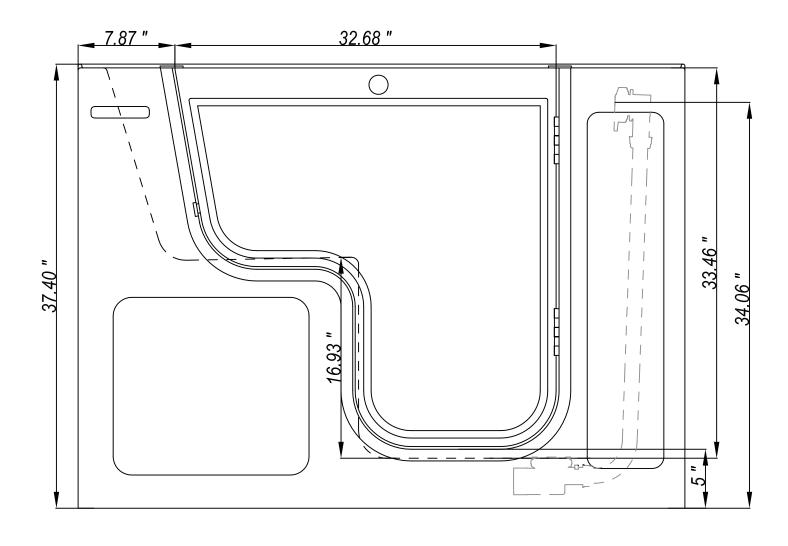

ess!





## THE PANAMA WALK-IN TUB











#### **FEATURES**

- High-flow tap (4 minutes to fill)
- Hand-held shower wand  $\overline{\mathsf{V}}$
- 2" quick drain (90 seconds to empty)  $\sqrt{}$
- Easy reach drain controls with failsafe chain
- $\sqrt{}$ Three grab bars
- $\checkmark$ White acrylic
- Slip-resistant textured floor  $\checkmark$
- $\overline{\mathsf{V}}$ 17"ADA-compliant seat
- $\sqrt{}$ Fully certified product

### **DIMENSIONS**

51"L x 29" W x 37"H

#### **PERSONALIZE**

### \*Add the options you want.

- Right hand / left hand orientation
- Warm air massage jets
- Heated water jets
- Ozonator water jet sanitation system
- Pure bubbles
- Heated seat back
- Aromatherapy
- Chromatherapy
- Silicone pillow
- End panel
- L-shaped extension panel
- Silicone seat cushion