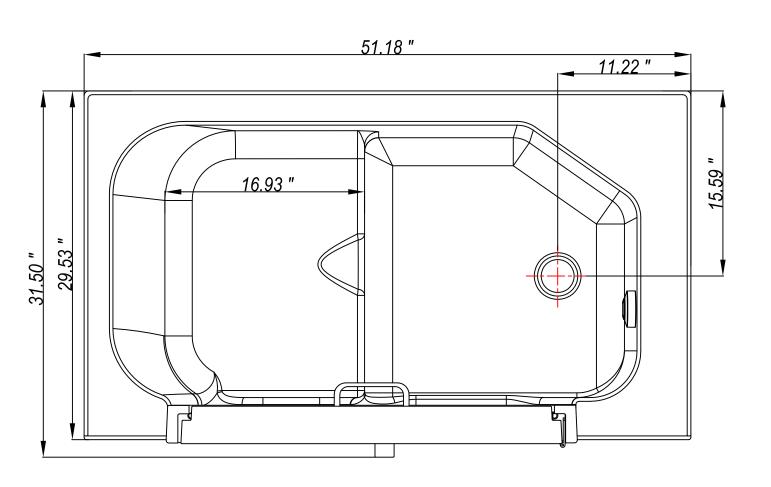

s!





## THE PANAMA WALK-IN TUB











#### **FEATURES**

- High-flow tap (4 minutes to fill)
- Hand-held shower wand  $\overline{\mathsf{V}}$
- 2" quick drain (90 seconds to empty)  $\sqrt{}$
- Easy reach drain controls with failsafe chain
- $\sqrt{}$ Three grab bars
- $\checkmark$ White acrylic
- Slip-resistant textured floor  $\checkmark$
- $\overline{\mathsf{V}}$ 17"ADA-compliant seat
- $\sqrt{}$ Fully certified product

### **DIMENSIONS**

51"L x 29" W x 37"H

#### **PERSONALIZE**

### \*Add the options you want.

- Right hand / left hand orientation
- Warm air massage jets
- Heated water jets
- Ozonator water jet sanitation system
- Pure bubbles
- Heated seat back
- Aromatherapy
- Chromatherapy
- Silicone pillow
- End panel
- L-shaped extension panel
- Silicone seat cushion